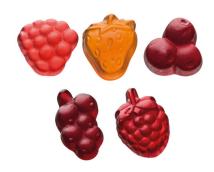

## **Product details**

Content 12 g

Filling HARIBO Fruitmania Berry

**Flavour** Blueberry, Strawberry, Blackberry, Raspberry, Black currant with 20%

fruit juice

**Dimensions** 80 x 90 mm

Packaging

unit