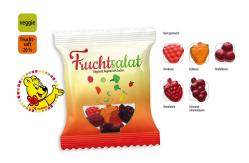

## **HARIBO Fruitmania Berry promotional bag**

## **Product details**

Content 12 g

Filling HARIBO Fruitmania Berry

**Flavour** Blueberry, Strawberry, Blackberry, Raspberry, Black currant with 20%

fruit juice

**Dimensions** 80 x 90 mm

Packaging

unit