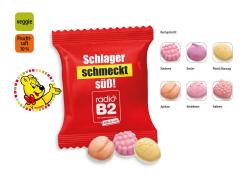

## **HARIBO Fruitmania Yoghurt promotional bag**

## **Product details**

Content 11 g

Filling HARIBO Fruitmania Yogurt

**Flavour** Cherry, Blueberry, Strawberry, Raspberry, Apricot, Peach-passion fruit

with 10% fruit juice

**Dimensions** 80 x 90 mm

Packaging unit