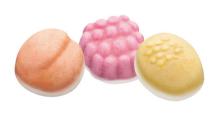

## **Product details**

Content 11 g

Filling HARIBO Fruitmania Yogurt

**Flavour** Cherry, Blueberry, Strawberry, Raspberry, Apricot, Peach-passion fruit

with 10% fruit juice

**Dimensions** 80 x 90 mm

Packaging unit

## **Ingredients**

Ingredients: Glucose syrup; sugar; modified starch; MILK YOGURT POWDER; fruit juice from fruit juice concentrate: raspberry, strawberry, peach, apricot, blueberry, cherry; water; acidulants: Citric acid, malic acid, tartaric acid; hydrolysed MILK protein; sunflower oil; fruit and plant concentrates: carrot, safflower, radish, apple, lemon, hibiscus, spirulina, blueberry, blackcurrant; flavouring; glazing agent: beeswax white and yellow.