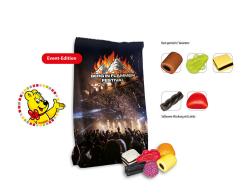

## **HARIBO Color-Rado Sand-up pouch promotional bag**

## **Product details**

Content 150 g

**Filling** HARIBO Color-Rado

**Flavour** sweet mix with liquorice

**Dimensions** 60 x 80 x 145 mm

Packaging unit 25 pieces

**Shelf Life** 9 months when stored appropriately