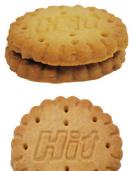

## **Bahlsen Hit Double Cookie promotional bag**

## **Product details**

| Content        | 1 piece                                      |
|----------------|----------------------------------------------|
| Filling        | Bahlsen Hit Double Cookie                    |
| Flavour        | double biscuit with chocolate cream filling  |
| Dimensions     | 45 x 72 mm                                   |
| Packaging unit | 250 pieces                                   |
| Shelf Life     | 3 months when stored appropriately           |
| delivery time  | approx. 15 working days after print approval |
|                |                                              |